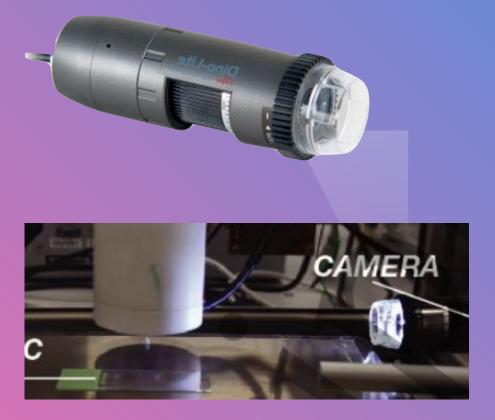

## HD CAMERA

FOR ELECTROSPINNING OBSERVATION USB 2.0 Color CMOS

High definition of full field vision, changeable front cover, equipped with various optical front covers, with professional computer software, touch type photoing and recording. At same working distance, two kinds of magnification can be used.

TONG LI TECH manufactures a large selection of Electrospinning machine that includes lab setups, pilot production equipment, and mass-production machines for both polymer solutions and melts.

This camera can be used for all TONG LI TECH Electrospinning machines.